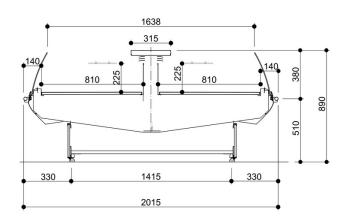

## Serve-over VERDI





Epta S.p.A. participates in the ECC programme for: Refrigerated display cabinets (RDC); Check ongoing validity of certificate online: www.eurovent-certification.com or using: www.certiflash.com

## Product categories













### Technical features













| VERDI            |    |       |      |      |      |        |
|------------------|----|-------|------|------|------|--------|
| Length mm        |    | 1250  | 1875 | 2500 | 3750 | MT2000 |
| VERDI            | LS | •     | •    | •    | •    | •      |
| Display area m2  |    | 1.02  | 1.52 | 3.32 | 3.03 | 1.46   |
| Loading area m2  |    | 2.50  | 3.74 | 5.03 | 7.55 | 2.27   |
| End thickness mm |    | 50.00 |      |      |      |        |





#### **OVAL FEET**



#### Closed Base



#### PEDESTAL FEET









MT





# Legend





Chicken





Pre-packed fish



Delicatessen



Cheese



Dairy products



Gastronomy



**Pastries** 



Pre-packed fruit and vegetables



Fruits and Vegetables



Sandwiches



Drinks





**Bread** 



Frozen food and ice



Off-cycle defrost



Electric defrost



Hot-gas defrosting system



Manual defrost



Ventilated





Incorporated condensing unit



Remote condensing



Bagnomaria



Ceramic glass





VSD Inverter technology



LED lighing



Zero C doors



High efficiency fans



Propane refrigerant gas (R290)



134a <sup>R-134a -</sup> 400V/3PH/50Hz



R404A -400V/3PH/50HZ



**R744** R744 - 400V/PH/50Hz



Compressor hermetic reciprocating



Hermetic scroll compressor



Semi-hermetic reciprocating compressor



VSD I