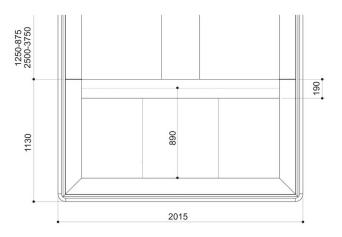

### Technical features

| VERDI            |    |       |      |      |      |        |
|------------------|----|-------|------|------|------|--------|
| Length mm        |    | 1250  | 1875 | 2500 | 3750 | MT2000 |
| VERDI            | LS | •     | •    | •    | •    | •      |
| Display area m2  |    | 1.02  | 1.52 | 3.32 | 3.03 | 1.46   |
| Loading area m2  |    | 2.50  | 3.74 | 5.03 | 7.55 | 2.27   |
| End thickness mm |    | 50.00 |      |      |      |        |