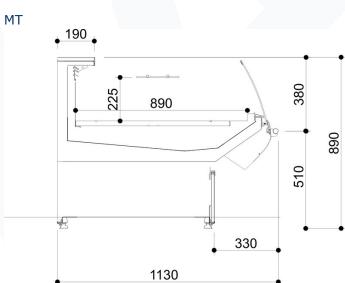

### Technical features

| VERDI            |    |       |      |      |      |        |
|------------------|----|-------|------|------|------|--------|
| Length mm        |    | 1250  | 1875 | 2500 | 3750 | MT2000 |
| VERDI            | LS | •     | •    | •    | •    | •      |
| Display area m2  |    | 1.02  | 1.52 | 3.32 | 3.03 | 1.46   |
| Loading area m2  |    | 2.50  | 3.74 | 5.03 | 7.55 | 2.27   |
| End thickness mm |    | 50.00 |      |      |      |        |