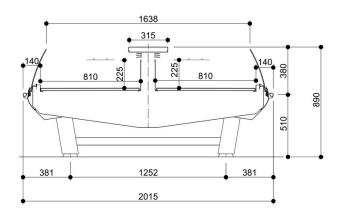

## Serve-over VERDI





Epta S.p.A. participates in the ECC programme for: Refrigerated display cabinets (RDC); Check ongoing validity of certificate online: www.eurovent-certification.com or using: www.certiflash.com

## Product categories













### Technical features













| VERDI            |    |       |      |      |      |        |
|------------------|----|-------|------|------|------|--------|
| Length mm        |    | 1250  | 1875 | 2500 | 3750 | MT2000 |
| VERDI            | LS | •     | •    | •    | •    | •      |
| Display area m2  |    | 1.02  | 1.52 | 3.32 | 3.03 | 1.46   |
| Loading area m2  |    | 2.50  | 3.74 | 5.03 | 7.55 | 2.27   |
| End thickness mm |    | 50.00 |      |      |      |        |





#### **OVAL FEET**



#### Closed Base



#### PEDESTAL FEET









MT





# Legend





Chicken





Pre-packed fish



Delicatessen



Cheese



Dairy products



Gastronomy



**Pastries** 



Pre-packed fruit and vegetables



Fruits and Vegetables



Sandwiches



Drinks





**Bread** 



Frozen food and ice



Off-cycle defrost



Electric defrost



Hot-gas defrosting system



Manual defrost



Ventilated





Incorporated condensing unit



Remote condensing



Bagnomaria



Ceramic glass





VSD Inverter technology



LED lighing



Zero C doors



High efficiency fans



Propane refrigerant gas (R290)



134a <sup>R-134a -</sup> 400V/3PH/50Hz



R404A -400V/3PH/50HZ



**R744** R744 - 400V/PH/50Hz



Compressor hermetic reciprocating



Hermetic scroll compressor



Semi-hermetic reciprocating