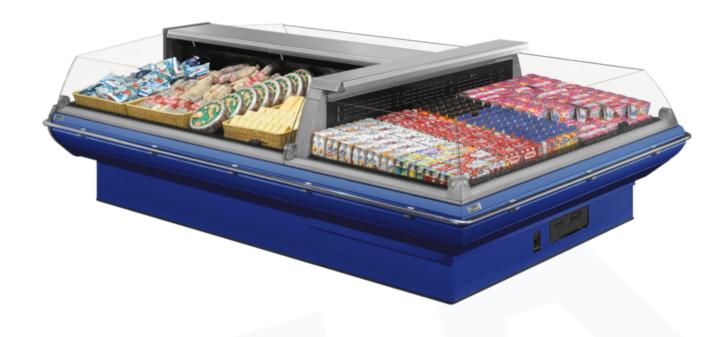

## Product categories

### Technical features

| VERDI            |    |       |      |      |      |        |
|------------------|----|-------|------|------|------|--------|
| Length mm        |    | 1250  | 1875 | 2500 | 3750 | MT2000 |
| VERDI            | LS | •     | •    | •    | •    | •      |
| Display area m2  |    | 1.02  | 1.52 | 3.32 | 3.03 | 1.46   |
| Loading area m2  |    | 2.50  | 3.74 | 5.03 | 7.55 | 2.27   |
| End thickness mm |    | 50.00 |      |      |      |        |