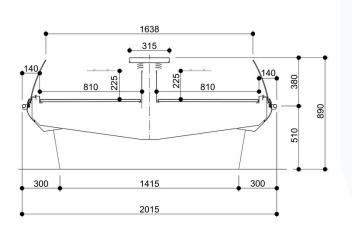

ve-over VERDI





Epta S.p.A. participates in the ECC programme for: Refrigerated display cabinets (RDC); Check ongoing validity of certificate online: www.eurovent-certification.com or using: www.certiflash.com

## Product categories













### Technical features













| VERDI            |    |       |      |      |      |        |
|------------------|----|-------|------|------|------|--------|
| Length mm        |    | 1250  | 1875 | 2500 | 3750 | MT2000 |
| VERDI            | LS | •     | •    | •    | •    | •      |
| Display area m2  |    | 1.02  | 1.52 | 3.32 | 3.03 | 1.46   |
| Loading area m2  |    | 2.50  | 3.74 | 5.03 | 7.55 | 2.27   |
| End thickness mm |    | 50.00 |      |      |      |        |





#### **OVAL FEET**



#### Closed Base



#### PEDESTAL FEET









MT





# Legend





Chicken





Pre-packed fish



Delicatessen



Cheese



Dairy products



Gastronomy



**Pastries** 



Pre-packed fruit and vegetables



Fruits and Vegetables



Sandwiches



Drinks





**Bread** 



Frozen food and ice



Off-cycle defrost



Electric defrost



Hot-gas defrosting system



Manual defrost



Ventilated





Incorporated condensing unit



Remote condensing



Bagnomaria



Ceramic glass





VSD Inverter technology



LED lighing



Zero C doors



High efficiency fans



Propane refrigerant gas (R290)



134a <sup>R-134a -</sup> 400V/3PH/50Hz



R404A -400V/3PH/50HZ



**R744** R744 - 400V/PH/50Hz



Compressor hermetic reciprocating



Hermetic scroll compressor



Semi-hermetic reciprocating compressor



VSD Inverter technology